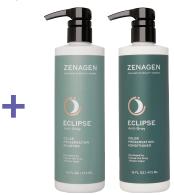

## ECLIPSE EXPERIENCE INTRO 36% OFF - SALON: \$234 \$150

PURCHASE FOUR 6.75 oz SHAMPOO AND 6.75 oz CONDITIONER RECEIVE ONE COMPLIMENTARY 16 oz SHAMPOO AND ONE 16 oz CONDITIONER

**RETAIL VALUE: \$468** 

Z-FP-SP-02-24