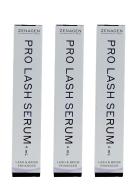

## PRO LASH SERUM 30% OFF - SALON: \$190 \$132

PURCHASE THREE PRO LASH SERUM 4 ml RECEIVE TWO COMPLIMENTARY PRO LASH SERUM 2ml

## PRO LASH SERUM PROMOTES:

- FASTER GROWING LASHES
- THICKER GROWING BROWS
- ENHANCED LASH DENSITY
- STRONGER, LESS VULNERABLE LASHES

**RETAIL VALUE: \$380** 

Z-FP-SP-03-24