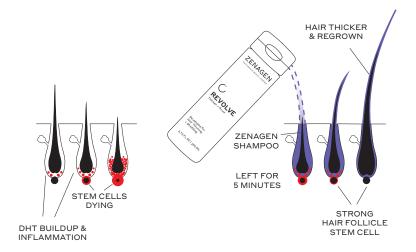

DHT is a natural hormone that contributes to hair loss when it builds up. Our shampoo targets DHT and prevents hair loss at the source. Learn more about DHT here.

### HOW IS ZENAGEN DIFFERENT FROM OTHER HAIR LOSS PRODUCTS?

ZENAGEN stands out with natural ingredients like green tea and saw palmetto to stop hair loss and promote growth. It targets DHT, the hormone responsible for hair loss, effectively in just 5 minutes, 3-4 times a week.

### SO HOW DOES ZENAGEN WORK?

**ZENAGEN** SHAMPOO TREATMENTS AND CONDITIONERS are a plant-based system that work to target hair loss and other hair conditions using a more natural approach.

- REVOLVE works to cleanse the hair follicle matrix of DHT where it is produced and inflammation is present.
- EVOLVE works to repair and strengthen the hair cuticle from the inside out with a proprietary amino acid complex.
- Use all shampoo and conditioners 3 times a week (or every other day) for FIVE FULL MINUTES for best results.
- Five minutes is crucial for allowing the ingredients to arrive at the hair follicles to fully cleanse existing buildup and restore hair and cuticles.
- The conditioner is a very important step to the system and accounts for about 20% of the treatment benefits.
- Has a lightweight, yet hydrating formula that was designed to address irritation and inflammation on the scalp.
- Helps reduce breakage and inflammation and treats the epidermal health to nourish existing hair.

### **REVOLVE THICKENING SHAMPOO + CONDITIONER**

THICKEN + GROW

HOW TO USE: Wet hair and lather shampoo onto hair and scalp, focusing on areas of concern. Leave shampoo treatment on for five minutes, then rinse. Follow with REVOLVE CONDITIONER. Use every other day for best results.

REVOLVE THICKENING SHAMPOO + CONDITIONER is developed to target hair-thinning and shedding at the source. This plant-derived, science-backed formula tackles hair loss without the use of medications or harsh chemicals. It utilizes cold-pressed nutraceutical ingredients to gently widen the hair channel to fully cleanse the follicle of DHT and other factors attributing to hair loss. Formulated for all hair types and conditions. Designed to target hair that is thinning, shedding, aging or for preventative maintenance.