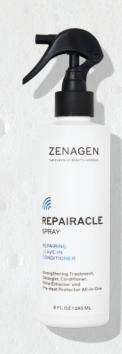

REPAIRING LEAVE-IN CONDITIONER + DETANGLER

**HOW TO USE:** Shake well before use. Spray on towel-dried hair and brush through the ends of hair. Style as normal or air dry. Use after **ZENAGEN** shampoo and conditioner for optimal results.

This plant-based leave-in conditioner repairs and protects against heat and damage while taming tangles, knots and flyaways. Infused with an amino acid complex, this multi-use conditioning treatment strengthens hair bonds with structure rejuvenation technology, allowing for stronger, healthier growing hair. It packs an extra punch of hydration to the hair for all-day shine and body, and gently detangles for hair less vulnerable to breakage and split ends.

- + REPAIRACLE SPRAY can be used as a strengthening treatment, leave-in conditioner, detangler, shine enhancer, anti-frizz and pre-heat styling protectant
- + Heals hair damage while strengthening hair bonds for hair that is less vulnerable to breakage
- + Protects against UVA/UVB rays and damage from heat styling tools
- + Amino acid complex enhances shine and makes hair color more vibrant