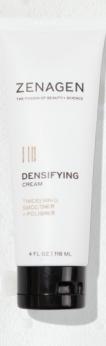

### DENSIFYING CREAM

THICKENING SMOOTHER + POLISHER

HOW TO USE: Apply a pea-sized amount to hands and distribute evenly through damp hair. Allow hair to air dry or blow-dry and style as desired.

This lightweight conditioning cream builds volume and density, while ultra-light conditioners increase hydration for smoothness and shine. Use before blow-drying for all day body & shine or on dry hair to tame flyaways and add polish. This cream is a buildable product that helps to reduce blow dry time, as well as add benefits of heat protection, while giving flexibility for all hair types.

- + Separates cuticles to add instant density and prevents hair from looking flat and thin
- + Has a lightweight hold that leaves hair touchable and soft, yet polished and set
- + Light enough finish that it can be used with a hairspray or paste (like ZENAGEN'S FLEXTURE PASTE) but leaves no greasy, heavy residue