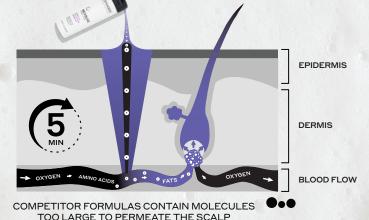

### REVOLVE THICKENING SHAMPOO + CONDITIONER BEFORE & AFTERS

BEFORE AFTER ONE MONTH

ZENAGEN'S FORMULA CONTAINS MICROSCOPIC MOLECULES TO DEEPLY PERMEATE THE SKIN

+ Gently and naturally penetrates the dermal level of the skin for direct, effective hair growth and restoration therapy at the root

+ Unique formulas designed for women and men

+ Use every other day for five full minutes for best results