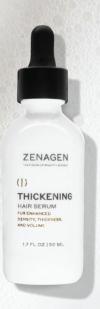

### ( ) THICKENING HAIR SERUM

FOR ENHANCED DENSITY, THICKNESS AND VOLUME

HOW TO USE: Squeeze dropper to fill with product and apply directly to the scalp, focusing on areas of concern and part of the hair. Massage into the scalp. Use on dry or towel-dried hair once per day, morning or night. Do not rinse. Apply daily for best results.

THICKENING HAIR SERUM targets hair loss at the source, and encourages thicker, fuller hair in the exact areas where hair loss therapy is needed most. It naturally stimulates hair growth while fighting scalp inflammation and irritation for a full-coverage solution to hair-thinning and shedding. Featuring our signature anti-hair loss technology, this serum encourages and supports new hair growth and is ideal to use alone or in conjunction with REVOLVE THICKENING SHAMPOO + CONDITIONER. This THICKENING HAIR SERUM is plant-derived and utilizes cold-pressed ingredients that are in the top 1% of ingredients in the world for quality and potency.

- + Features the **ZEN RESTORATIVE COMPLEX**, which is a combination of **ZENAGEN'S** proprietary anti-hair loss technology and our blend of high-quality adaptipure ingredients
- + Clinically proven to promote 78% more hair follicle activation after three months
- + Plant-derived formula is infused with adaptogens and other natural ingredients
- + Unique J-dropper provides precise application just where serum application is desired
- + Use daily, morning or night for best results
- + Perfect for anyone who needs hair loss protection but does not wash their hair three times per week to get full benefits from the REVOLVE SYSTEM